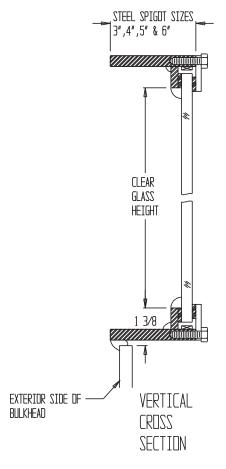

## BECLAWAT



## 72172 - Fixed Steel Weld-In Watertight Window





This heavy marine all weld-in mild steel or stainless steel fixed watertight window is available in custom shapes and sizes. The steel window frame is usually sandblasted and weld-able primer to suit most specifications. The stainless is either 304 or 316 grade.

It will suit a glass thickness of 10mm or thicker. ABS type approved.

Pictured window has radius corners naval brass retaining rings. Unless otherwise required 304 stainless retaining rings are standard.

Glass is clear laminated. Other tinted and various glass thickness options are available. Heated glass can be adapted to this type of frame.

For more information Call: 613-966-5611

Email:

info@beclawat.com