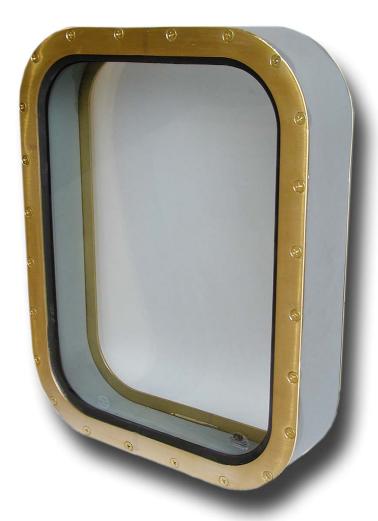

It will suit a glass thickness of 10mm or thicker. ABS type approved.

Pictured window has radius corners naval brass retaining rings. Unless otherwise required 304 stainless retaining rings are standard.

Glass is clear laminated. Other tinted and various glass thickness options are available. Heated glass can be adapted to this type of frame.

For more information Call: 613-966-5611

Email:

info@beclawat.com