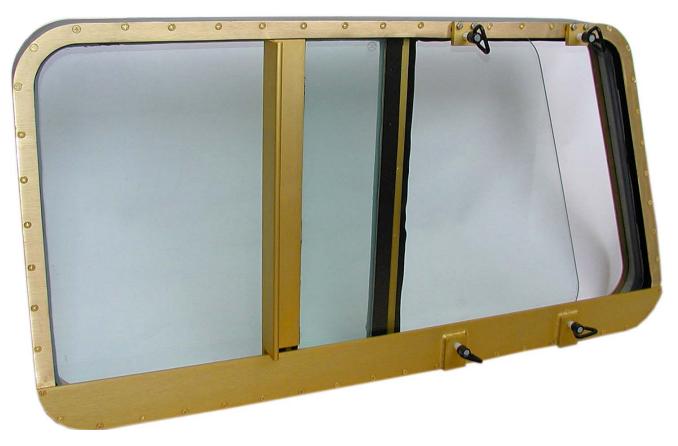

Pictured window has a brass clamping ring and mill steel frame with radius corners. Other finishes are available.

Glass is clear solid tempered. Other tinted glass options are available. Heated glass can be adapted to this type of frame.