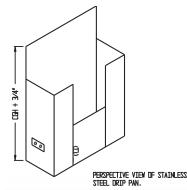

Exterior rubber seals the window once the glass pressure clamps are tightened. Spring balances are bolted to the underside of the waist rail and are easily removed when a replacement spring is required. A stainless steel drip pan is provided with each window (not pictured here).