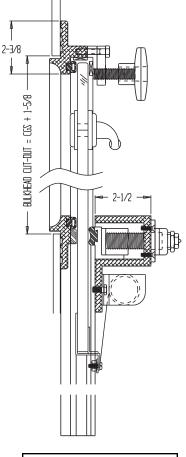

Exterior rubber seals the window once the glass pressure clamps are tightened. Spring balances are bolted to the underside of the waist rail and are easily removed when a replacement spring is required. A stainless steel drip pan is provided with each window (not pictured here).