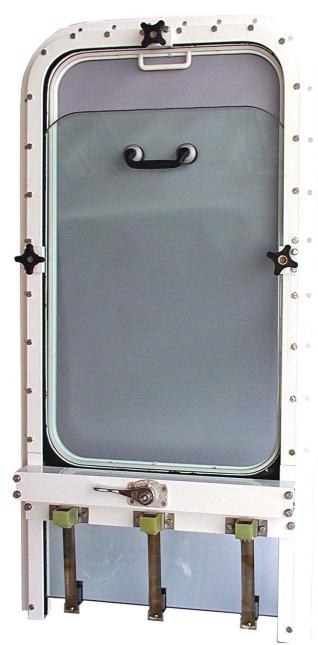

## 70891 - Vertical Sliding Aluminum Bolt-on Window – Spring Balanced

This heavy marine vertical sliding aluminum watertight window is available in custom shapes and sizes. This window has a bolt-on style frame and a ½" or 1" spigot that projects through the bulkhead opening. It will suit a glass thickness of 10-19mm.

Exterior rubber seals the window once the glass pressure clamps are tightened. Spring balances are bolted to the underside of the waist rail and are easily removed when a replacement spring is required. A stainless steel drip pan is provided with each window (not pictured here).

Pictured window has a white powdercoated finish frame with radius corners. Other finishes are available.

Glass is clear solid tempered. Other tinted glass options are available. Heated glass can be adapted to this type of frame. A removable screen is also pictured here.